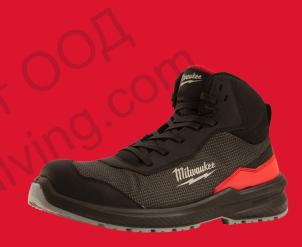

## FXT S1PS 1M110133 ESD FO SR 44 FLEXTRED<sup>TM</sup> S1PS SAFETY BOOTS BLACK 1M110133 ESD FO SR

- Flexible and lightweight all-round safety boots for tradesmen protection.
- ENERGY FOAM heel cushioning construction for superior energy return and maximum comfort.
- STEP-RELEASE<sup>™</sup> heel for a convenient and rapid shoe removal.
- ROLLCAGE<sup>™</sup> heel stabilizer for great stability even in demanding terrain.
- Lace pocket for storing shoelaces to prevent unintentional opening, tripping hazards and lace damage.
- Textile upper for all-day ventilation and breathability.
- Reinforced front to protect toe cap from abrasion.
- Metal free construction to conveniently pass through security gates.
- Superior grip to prevent slipping.
- ESD (electrostatic discharge) certified.
- Certified according to EN ISO 20345:2022 S1PS ESD FO SR.